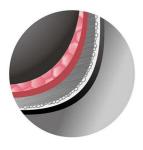

## Safe cooking

- Sensible valve locks up upper lid under high pressure
- Auto pressure release to ensure safety

### Safety auto pressure release

In case of abnormal high pressure inside the cooker, steam will be released automatically from the pressure regulator valve to ensure safety.

#### Sensible valve

Sensible valve locks up upper lid under high pressure