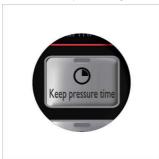

## Smart and fast cooking

- Nutritional baking feature brings cripsy taste
- Nutritional keep warm keeps rice fresh for 12 hours
- 0-59 mins adjustable period to keep pressure

### 0-59 mins adjustable period to

0-59 mins adjustable period to keep pressure