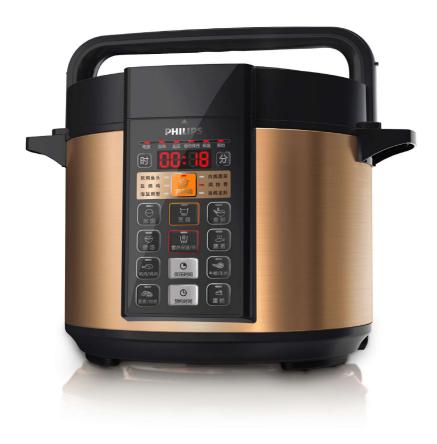

Philips Viva Collection ME Computerized electric pressure cooker

Press Touch

HD2139/05

# More taste less time

This pressure cooker tenderizes foods in minutes

With a variety of cooking program, Philips electronic pressure cooker help to tenderize tough materials in minutes.

## The ultimate in convenience

- Durable and non-stick inner pot
- · Easy-to-read large screen digital display

#### Easy-to-read

Easy-to-read large screen digital display