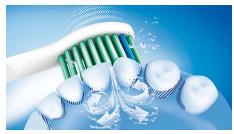

## Thorough clean feeling in your mouth

• Removes up to 2 times more plaque than a manual toothbrush

#### **Optimized performance**

This Philips Sonicare toothbrush head features a contoured profile to naturally fit the shape of your teeth and to clean hard-to-reach areas.

#### Removes up to 2x more plaque

This brush head removes up to 2 times more plague than a manual toothbrush

#### **Maximized sonic motion**

Philips Sonicare's advanced sonic technology pulses water between teeth, and its brush strokes break up plaque and sweep it away for an exceptional daily clean.