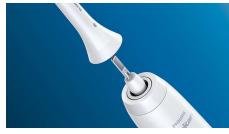

## A brush head that fits multiple handles

· Works with any Philips Sonicare click-on toothbrush

#### Click-on brush head system

This brush head clicks on and off your brush handle for a secure fit and easy maintenance and cleaning. It fits all Philips Sonicare toothbrush handles except: PowerUp Battery and Essence.

## Compatibility

Brush head system: Click-on Suitable for these models: HealthyWhite+, 2 Series plaque control, 3 Series gum health, DiamondClean, EasyClean, FlexCare, FlexCare Platinum, FlexCare+, for Kids, HealthyWhite