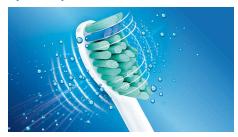

#### **Maximized sonic motion**

Philips Sonicare's advanced sonic technology pulses water between teeth, and its brush strokes break up plaque and sweep it away for an exceptional daily clean.