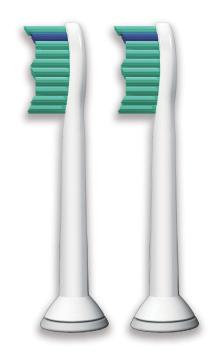

Standard sonic toothbrush heads

**ProResults** 

2-pack

Standard size

Click-on

All-around cleaning

HX6012/23

#### **Items included**

Brush heads: 2 ProResults standard