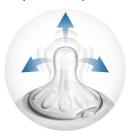

## Vents air away from your baby's tummy

• Advanced anti-colic system with innovative twin valve

# Advanced anti-colic valve

Innovative twin valve designed to reduce colic and discomfort by venting air into the bottle and not baby's tummy.