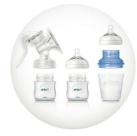

## Other benefits

- Compatible with the Philips Avent Natural range
- This bottle is BPA free\*
- Simple to use and clean, quick and easy assembly
- Available in different sizes

## Compatibility across the range

The new Philips Avent Natural bottle is compatible with the Philips Avent range, excluding Classic bottles and cup handles. We advise to use the Natural bottles with Natural feeding nipples only.

#### **Different sizes**

The Philips Avent Natural bottle is available in 4 sizes: 20z/60ml, 40z/125ml, 90z/260ml and 110z/330ml. Bottles are available in single and multi packs.