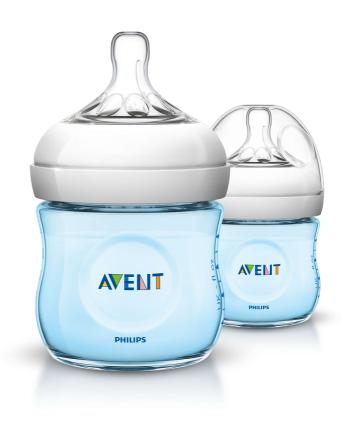

#### **Different sizes**

The Philips Avent Natural bottle is available in 4 sizes: 20z/60ml, 40z/125ml, 90z/260ml and 110z/330ml. Bottles are available in single and multi packs.

## Design

Color: Blue

Bottle design: Ergonomic shape, Wide neck

# What is included Baby bottle: 2 pcs