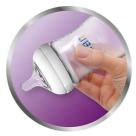

# Easy to hold and grip in any direction

· Ergonomic shape for maximum comfort

## **Ergonomic shape**

Due to the unique shape, the bottle is easy to hold and grip in any direction for maximum comfort, even for baby's tiny hands.