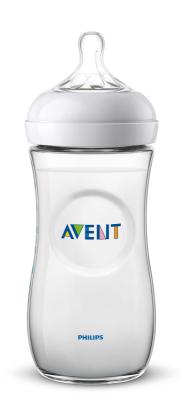

# Natural latch on

Our Natural bottle with a soft and anti-collapse ribbed teat is designed for growing babies. The comfort petals and natural teat shape allows natural latch on and makes it easy to combine breast and bottle feeding.

Due to the unique shape, the bottle is easy to hold and grip in any direction for maximum comfort, even for baby's tiny hands.

## Simple to use and clean

Wide bottle neck makes filling and cleaning easy. Only a few parts for quick and simple assembly.