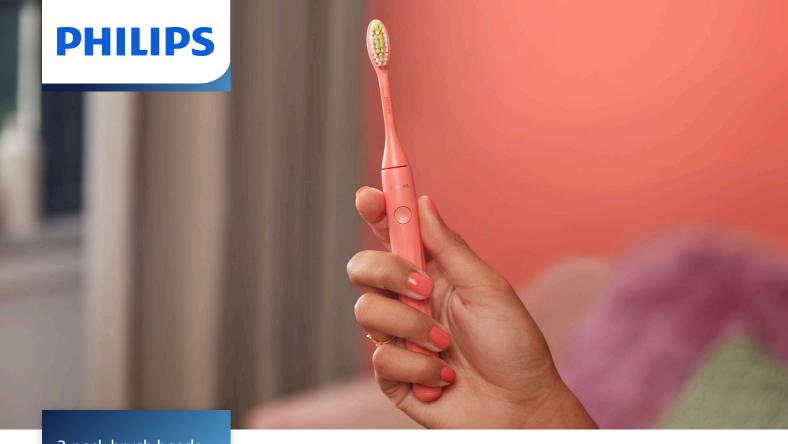

# Philips One by Sonicare

BH1022/01

## One up your brushing

Easy-to-switch replaceable brush heads for your new electric One. To keep your brush fresh, change it every 90 days. Which color is your One?

#### **Good vibrations**

Think of the One as a powered version of your manual toothbrush. Microvibrations and contoured bristles gently clean and polish your teeth at the touch of a button.

#### A color for every style

From Miami to Midnight, Mango to Mint, choose the color to match your style. You can mix and match the brush head with the handle and create your own color combination.