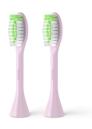

## Brush head

## Philips One by Sonicare

Brush head BH1022/00

#### **Items included**

Brush heads: 2 Philips One brush heads

© 2025 Koninklijke Philips N.V. All Rights reserved.

Specifications are subject to change without notice. Trademarks are the property of Koninklijke Philips N.V. or their respective owners.