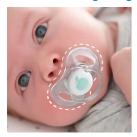

#### **Security handle**

Our security handle lets you easily remove your baby's soother at any time. Even little hands can grab it!

### Safety and Hygiene

- Security handle for easy removal
- Snap-on cap helps keep your baby's soother clean