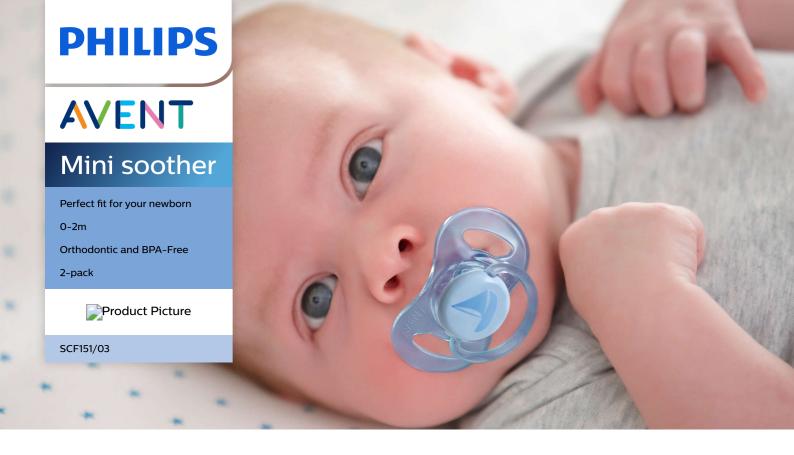

### A comfortable fit for your newborn

The Philips AVENT Mini Soother soothes tiny babies up to 2 months old. Our small, lightweight shield comfortably fits your newborn without touching their nose. Our orthodontic collapsible teat respects your little one's oral development.

#### Extra small and lightweight

Mini Soother's shield is extra-small and lightweight for tiny babies up to 2 months old.