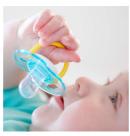

#### Snap-on cap for hygiene

When the soother isn't in use, simply snap on the cap before storing to keep the teat safe and clean.

### Safety and Hygiene

- Security handle for easy removal
- Snap-on cap helps keep your baby's soother clean