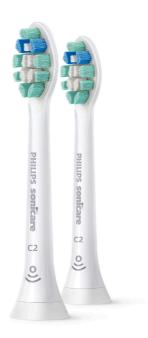

### Exceptional plaque removal every day

The Philips Sonicare C2 Optimal Plaque Defence toothbrush head (formerly ProResults plaque control) is perfect for those who want to maintain optimal plaque removal as part of their everyday oral healthcare routine.

### **Items included**

Brush heads: 2 C2 Optimal Plaque Defence