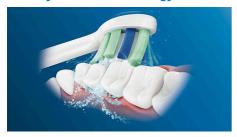

### Say goodbye to plaque

Densely-packed, high-quality bristles remove up to 7x more plaque than a manual toothbrush. And the specially curved power tip makes reaching the teeth at the back of your mouth a breeze

### The only true sonic technology

Philips Sonicare's advanced sonic technology pulses water between teeth, and its brush strokes break up plaque and sweep it away for an exceptional daily clean.