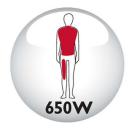

#### Half-body treatment

· 650 Watt infrared halogen lamp

#### 650 Watt infrared halogen lamp

The Philips InfraCare HP 3643 has been optimised for effective relief of pains in areas covering 60 x 40 cm, such as the entire back, both shoulders and neck or thigh. The InfraCare features innovative infrared halogen lamp technology. The special optics, filter and the powerful halogen lamp of 650 Watt have been optimised, enabling half-body treatment (60 x 40cm), and much more comfortable warmth, as the infrared warmth is more equally divided over the treatment area.

#### **Half-body treatment**

Infrared halogen lamp: 650 W Treatment area: 60x40 cm