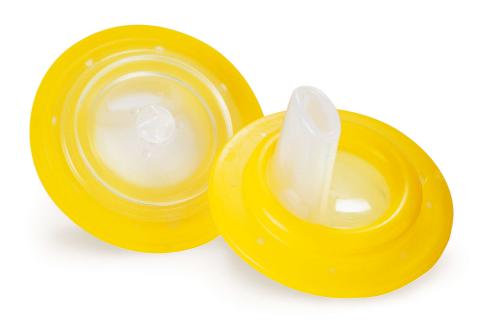

# Fast flow spout

## Non-spill, easy-sip spout

The Philips Avent Fast Flow spouts are designed to be bite resistant with a faster flow for older toddlers. With easy-sip and easy to clean non-spill valve.

### Ideal for active toddlers

• Faster Flow spout

#### Controls flow to avoid spillage

• Patented non-spill valve

### Faster Flow spout

For older toddlers

#### Patented non-spill valve

Easy to sip, easy to clean