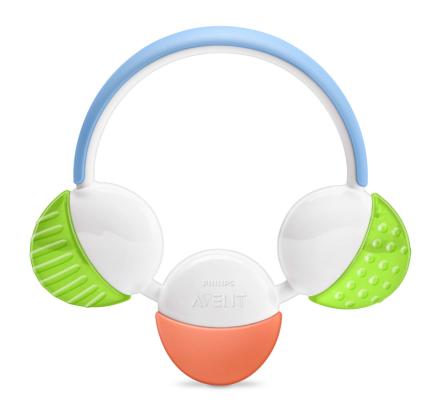

### Teether that helps soothe teething pain

The Philips Avent BPA Free Classic range of teethers SCF884/01 massage your baby's sore gums throughout their different teething stages. The colorful, playful designs perfectly fit your baby's hands and mouth to help soothe teething pain.

#### Helps soothe teething pain

- · Multiple textures cool and massage gums as back teeth emerge
- · Can be placed in the fridge to cool teether

#### Textures cool and massage gums

This gel filled teether can be cooled in refrigerator to provide cool pressure to soothe your baby's teething pains. The different textures also gives varying levels of pressure to suit your baby's liking.