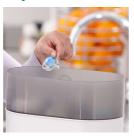

#### **Easy to sterilise**

Keeping your little one's Soothies and soothers clean is easy. Simply put them in your steriliser or submerge in boiling water.

SCF182/34

### Easy to clean

• Easy to sterilise for extra hygiene