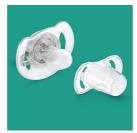

### Security handle

Our security handle lets you easily remove your baby's soother at any time. Even little hands can grab it!

#### Snap-on cap for hygiene

When the soother isn't in use, simply snap on the cap before storing to keep the teat safe and clean.

### **Safety and Hygiene**

- Security handle for easy removal
- Snap-on cap helps keep your baby's soother clean