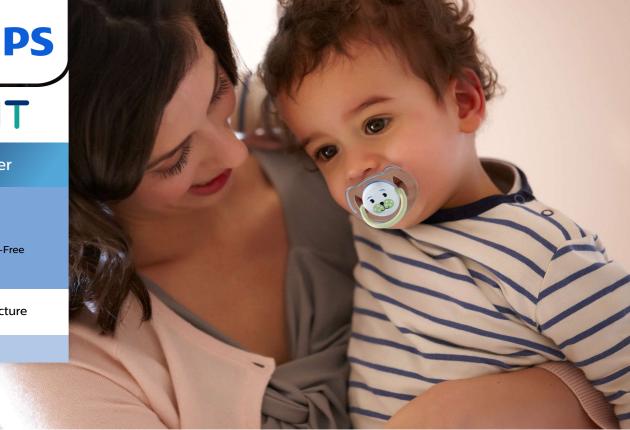

### **Classic soother**

For essential comfort 6–18 m Orthodontic and BPA-Free 2 pack

Product Picture

SCF182/34

### Designed for your baby's everyday comfort needs Fun and colourful range. Designed for maximum comfort

Help meet your little one's essential soothing needs around the clock with the Philips Avent Classic soother. Available in a range of colours, our orthodontic collapsible teat respects your baby's natural oral development.

### Classic soother