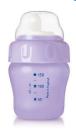

# Hygiene on the go

Non-spill, easy-sip

SCF606/01

The Philips Avent toddler drinking cup is the easy step from bottle to cup. The flip-top lid keeps the spout clean at all times, even when on the go. It is amazingly spill-proof whether shaken or thrown in the air and yet easy to drink from

## Non-spill

· Soft spout with patented non-spill valve

#### Soft spout for 6m+

The soft, flexible spout is ideal for the transition from breast or bottle to a cup