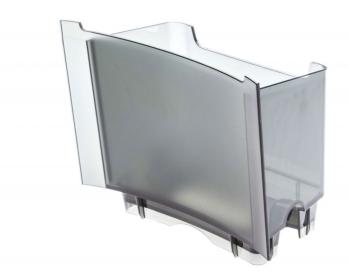

# Used capsule drawer

Check specifications tab for compatible products

This used capsule drawer collects the used coffee capsules. It is easy to remove and clean. Compatible with L'OR BARISTA Sublime Coffee Machine.