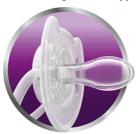

### Safety

· Security ring handle

#### Security ring handle

For easy removal of the Philips Avent pacifier at any time