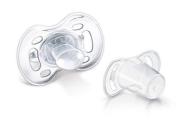

# Orthodontic

The classic in the range - Teddy and his friends.

Avent orthodontic, collapsible and symmetrical nipples respect the natural development of baby's palate, teeth and gums . All Avent pacifiers are made of silicone and are taste and odour-free. Colours are subject to change.

### **Orthodontic nipple**

· Orthodontic, symmetrical collapsible nipple

#### **Orthodontic nipple**

Philips Avent flat, drop-shaped symmetrical nipples respect the natural development of your baby's palate, teeth and gums, even if the pacifier ends upside-down in the mouth.