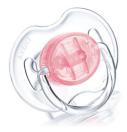

# Orthodontic

The classic in the range - Teddy and his friends.

Avent orthodontic, collapsible and symmetrical nipples respect the natural development of baby's palate, teeth and gums . All Avent pacifiers are made of silicone and are taste and odour-free. Colours are subject to change.

### **Orthodontic nipple**

· Orthodontic, symmetrical collapsible nipple

#### **Orthodontic nipple**

Philips Avent flat, drop-shaped symmetrical nipples respect the natural development of your baby's palate, teeth and gums, even if the pacifier ends upside-down in the mouth.