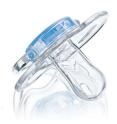

#### Hygiene

· Snap-on protective cap

#### **Snap-on protective cap**

To keep sterilized nipples hygienic