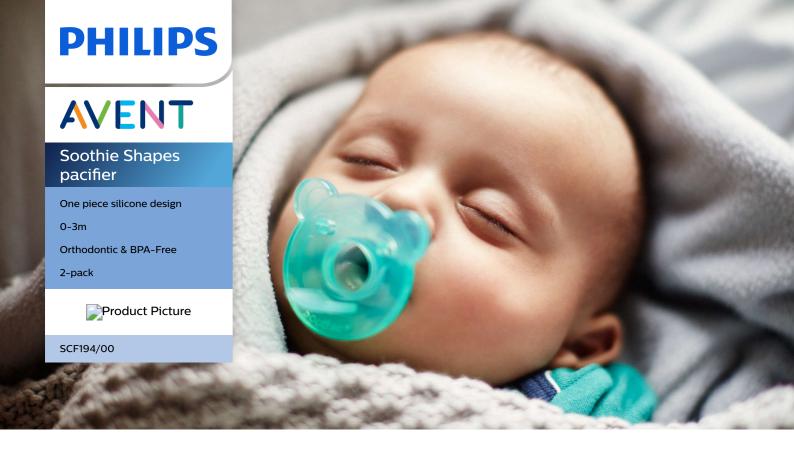

#### **Unique shape**

Soothie Shapes is a little different to our other pacifiers. Its unique shape lets you place your finger in the nipple so you can bond with your baby by helping them suckle.

### Fingerheld solution

• Unique design supports bonding