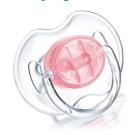

## Orthodontic

Bright, colorful animal designs for every age.

Avent orthodontic, collapsible and symmetrical nipples respect the natural development of baby's palate, teeth and gums . All Avent pacifiers are made of silicone and are taste and odour-free. Colours are subject to change.