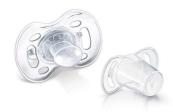

### **Benefits and features:**

- · Orthodontic, symmetrical collapsible nipple
- User-friendly silicone teats
- Snap-on protective cap
- · Security ring handle
- Shield ventilation holes

#### **Snap-on protective cap**

To keep sterilized nipples hygienic

#### Security ring handle

For easy removal of the Philips Avent pacifier at any time