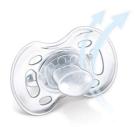

### Orthodontic, symmetrical collapsible teat

Flat, drop-shaped symmetrical teats respect the natural development of your baby's palate, teeth and gums, even if the pacifier ends up upside-down in the mouth.

#### **Shield ventilation holes**

Ventilation holes in the shield prevent saliva build-up and reduce the risk of skin irritation.