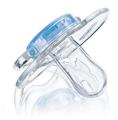

### Orthodontic, symmetrical collapsible teat

Flat, drop-shaped symmetrical teats respect the natural development of your baby's palate, teeth and gums, even if the pacifier ends up upside-down in the mouth.

#### **Snap-on protective cap**

To keep sterilized nipples hygienic

#### Security ring handle

For easy removal of the Philips Avent pacifier at any time

#### **Shield ventilation holes**

Ventilation holes in the shield prevent saliva build-up and reduce the risk of skin irritation.