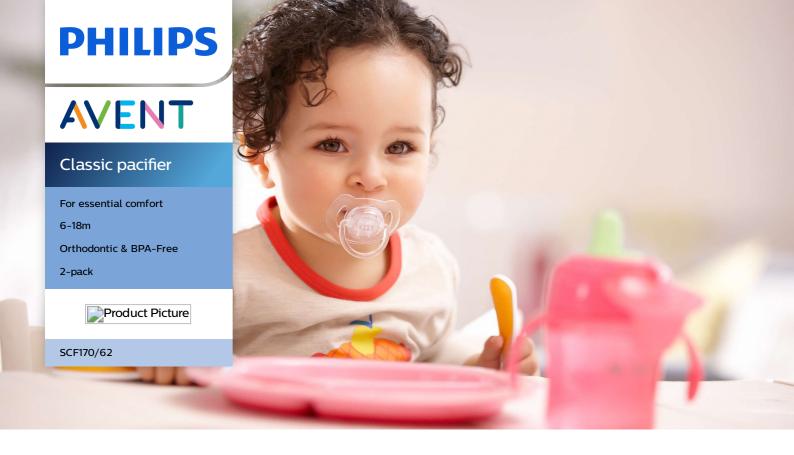

## **Security handle**

Our security handle lets you easily remove your baby's pacifier at any time. Even little hands can grab it!