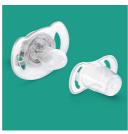

### Easy to sterilize

Keeping your little one's Soothies and pacifiers clean is easy. Simply put them in your sterilizer or submerge in boiling water.

## Easy to clean

· Easy to sterilize for extra hygiene