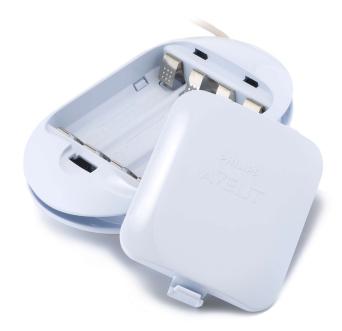

# To power your electronic breast pump

Find matching products on the specifications tab

The Philips Avent single electronic breast pump can be used with mains power, with batteries and manual. The batteries in this pack are appropriate for the device.

#### Replaceable part

Fits product types :: SCF292/31, SCF292/15, SCF292/01, SCF302/60, SCF292/13, SCF312/13, SCF302/01, SCF312/01, SCF302/13, SCF312/60

© 2023 Koninklijke Philips N.V. All Rights reserved.