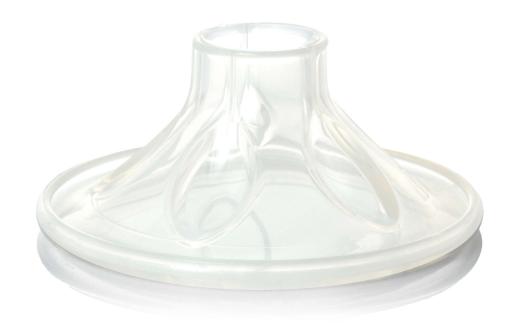

# Stimulates the delivery of milk

Find matching products on the specifications tab

A soft five petal massage cushion, that fits into your breast pump. It is designed to stimulate the milk flow by massaging your breast.