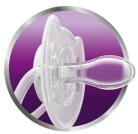

### Safety

· Security ring handle

#### Security ring handle

For easy removal of the Philips Avent pacifier at any time