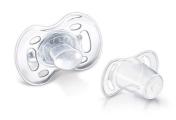

# Orthodontic

The classic in the range - Teddy and his friends.

Avent orthodontic, collapsible and symmetrical nipples respect the natural development of baby's palate, teeth and gums. All Avent pacifiers are made of silicone and are taste and odour-free. Colours are subject to change.

### **Orthodontic nipple**

· Orthodontic, symmetrical collapsible nipple

#### **Orthodontic nipple**

Philips Avent flat, drop-shaped symmetrical nipples respect the natural development of your baby's palate, teeth and gums, even if the pacifier ends upside-down in the mouth.