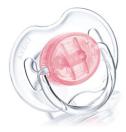

# Orthodontic

The classic in the range - Teddy and his friends.

Avent orthodontic, collapsible and symmetrical nipples respect the natural development of baby's palate, teeth and gums. All Avent pacifiers are made of silicone and are taste and odour-free. Colours are subject to change.

#### **Orthodontic nipple**

Philips Avent flat, drop-shaped symmetrical nipples respect the natural development of your baby's palate, teeth and gums, even if the pacifier ends upside-down in the mouth.