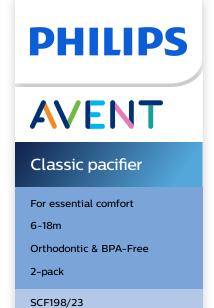

### **Security handle**

Our security handle lets you easily remove your baby's pacifier at any time. Even little hands can grab it!

# Safety & Hygiene

- · Security handle for easy removal
- · Snap-on cap helps keep your baby's pacifier clean