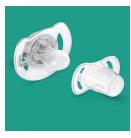

# Easy to sterilize

Keeping your little one's Soothies and pacifiers clean is easy. Simply put them in your sterilizer or submerge in boiling water.

# Easy to clean

· Easy to sterilize for extra hygiene