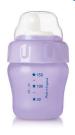

# Hygiene on the go

Non-spill, easy-sip

SCF606/01

The Philips Avent toddler drinking cup is the easy step from bottle to cup. The flip-top lid keeps the spout clean at all times, even when on the go. It is amazingly spill-proof whether shaken or thrown in the air and yet easy to drink from

## Non-spill

· Soft spout with patented non-spill valve

## Flip-top lid

· Flip-top lid keeps spout clean