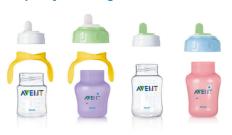

## Inter-changeability

 ${}^{\raisebox{3.5pt}{\text{\circle*{1.5}}}}$  Completely interchangeable with entire Philips Avent range

## **Completely interchangeable**

Cups, spouts and handles can be used with the entire Philips Avent range, attach directly to breast pumps or use a nipple instead of the spout when feeding. The soft spout and handles can also be put on the feeding bottle for an easy transition from bottle to cup