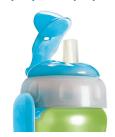

## Non-spill

· Soft spout with patented non-spill valve

# Soft spout with no-spill valve

The patented valve of the Philips Avent spout cup controls flow and ensures no spillage, even if held upside down or if left on its side