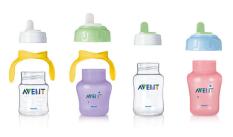

# Non-spill, easy-sip

The Philips Avent toddler drinking cup is the easy step from bottle to cup. The flip-top lid keeps the spout clean at all times, even when on the go. It is amazingly spill-proof whether shaken or thrown in the air and yet easy to drink from

### Inter-changeability

· Completely interchangeable with entire Philips Avent range

## **Completely interchangeable**

Cups, spouts and handles can be used with the entire Philips Avent range, attach directly to breast pumps or use a nipple instead of the spout when feeding. The soft spout and handles can also be put on the feeding bottle for an easy transition from bottle to cup