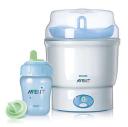

# Non-spill, easy-sip

The Philips Avent toddler drinking cup is the easy step from bottle to cup. The flip-top lid keeps the spout clean at all times, even when on the go. It is amazingly spill-proof whether shaken or thrown in the air and yet easy to drink from

## Non-spill

· Soft spout with patented non-spill valve

# Easy to use and clean

- · All parts are dishwasher safe for convenience
- Entire cup can be sterilized for hygiene purposes
- · Measurement scale on the cup
- · Soft, flexible spout for an easy first step

#### Flip-top lid

· Flip-top lid keeps spout clean

# Soft spout with no-spill valve

The patented valve of the Philips Avent spout cup controls flow and ensures no spillage, even if held upside down or if left on its side