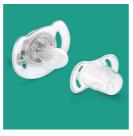

# Extra small and lightweight for your little one

# A comfortable fit for your newborn

The Philips Avent Mini Pacifier soothes tiny babies up to 2 months old. Our small, lightweight shield comfortably fits your newborn without touching their nose. Our orthodontic collapsible nipple respects your little one's oral development.

# For tiny babies

• Extra small and lightweight for tiny babies

### Extra small and lightweight

Mini Pacifier's shield is extra small and lightweight for tiny babies up to 2 months old.

### **Orthodontic nipple**

Our collapsible silicone nipple has a symmetrical shape that respects your baby's palate, teeth and gums as he or she grows.