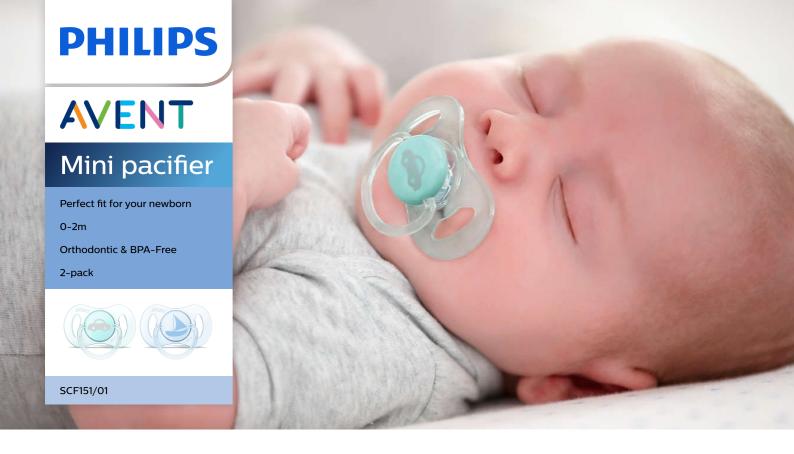

# A comfortable fit for your newborn

The Philips Avent Mini Pacifier soothes tiny babies up to 2 months old. Our small, lightweight shield comfortably fits your newborn without touching their nose. Our orthodontic collapsible nipple respects your little one's oral development.

### Extra small and lightweight

Mini Pacifier's shield is extra small and lightweight for tiny babies up to 2 months old.