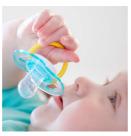

### **Security handle**

Our security handle lets you easily remove your baby's pacifier at any time. Even little hands can grab it!