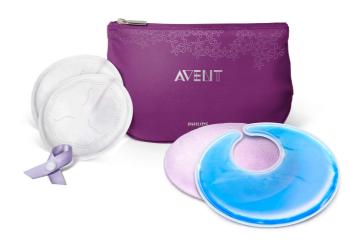

#### **Establish your routine**

- 1x bra clip
- 1x washable pouch

#### Soothe and stimulate

· 2x thermogel pads for dual use

#### Stay dry and comfortable

- 12x day-time breast pads
- 6x night-time breast pads

#### 1x bra clip

To help you remember which side to feed from

#### 1x washable pouch

washable

#### What is included

2-in-1 Thermopad: 2 pcs Disposable day breast pads: 12 pcs Disposable night breast pads: 6 pcs Washable pouch: 1 pcs Bra clip: 1 pcs