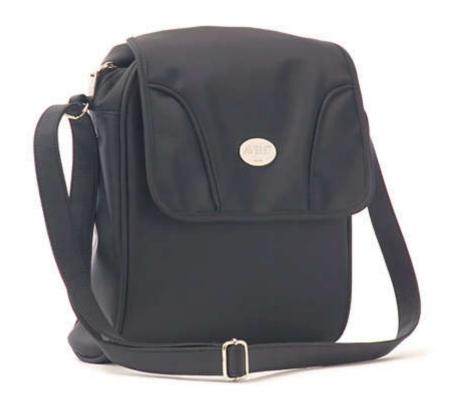

### The essential carry bag for short trips

Designed for a quick trip to the shops or to visit a friend for a couple of hours, this essential stylish bag in premium quality, wipe-clean microfibre, accomodates a feed and change for baby and has an internal pocket for personal items.

#### **Benefits and features:**

- · Wide adjustable shoulder strap
- ${}^{\raisebox{-.4ex}{$\scriptscriptstyle \bullet$}}$  Full-size, removable diaper changing mat
- · Main compartment is large enough for clothes, pacifiers
- · Made of premium quality, wipe clean microfibre
- Ensures bottles stay warm or cool
- · Zippered, lined pocket for keeping wipes moist

#### Adjustable shoulder strap

The Philips AVANT Urban bag has a wide adjustable shoulder strap for optimum carrying comfort