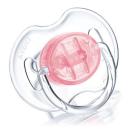

# Extra airflow for baby's skin

Freeflow shield and bright, colorful designs

Philips Avent orthodontic, collapsible and symmetrical nipples respect the natural development of baby's palate, teeth and gums . All Philips Avent pacifiers are made of silicone and are taste and odor-free.

# What is included

Silicone Pacifier: 2 pcs Snap-on hygienic cap: 2 pcs