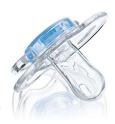

# Extra airflow for baby's skin

Freeflow shield and bright, colorful designs

Philips Avent orthodontic, collapsible and symmetrical nipples respect the natural development of baby's palate, teeth and gums . All Philips Avent pacifiers are made of silicone and are taste and odor-free.

# **Orthodontic nipple**

Philips Avent flat, drop-shaped symmetrical nipples respect the natural development of your baby's palate, teeth and gums, even if the pacifier ends upside-down in the mouth.

#### **Orthodontic nipple**

• Orthodontic, symmetrical collapsible nipple