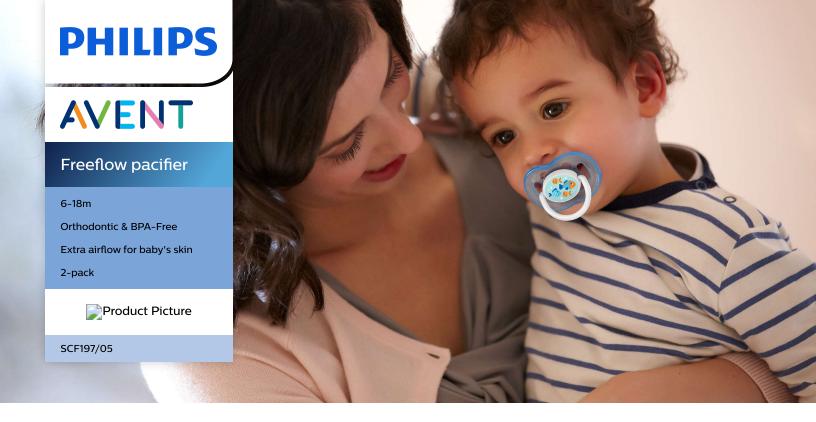

# Extra airflow for baby's skin

Freeflow shield and bright, colorful designs

Philips Avent orthodontic, collapsible and symmetrical nipples respect the natural development of baby's palate, teeth and gums . All Philips Avent pacifiers are made of silicone and are taste and odor-free.

#### **Extra airflow**

• 6 airholes for less skin irritation

#### 6 airholes in shield

6 airholes for less skin irritation