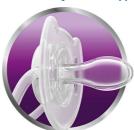

# Odorless and taste-free

· User-friendly silicone nipples

#### **User-friendly silicone nipples**

The Philips Avent silicone nipple is taste and odor-free so it's more likely to be accepted by your baby. The silicone is smooth, transparent, easy to clean and it doesn't get sticky. The nipple is strong, long-lasting and won't become mis-shapen or discolored over time.