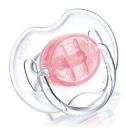

# Orthodontic

The classic in the range - Teddy and his friends.

Avent orthodontic, collapsible and symmetrical nipples respect the natural development of baby's palate, teeth and gums . All Avent pacifiers are made of silicone and are taste and odour-free. Colours are subject to change.

## **Orthodontic nipple**

· Orthodontic, symmetrical collapsible nipple

#### **Orthodontic nipple**

Philips Avent flat, drop-shaped symmetrical nipples respect the natural development of your baby's palate, teeth and gums, even if the pacifier ends upside-down in the mouth.