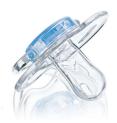

### Security ring handle

For easy removal of the Philips Avent pacifier at any time

#### **Snap-on protective cap**

To keep sterilized nipples hygienic