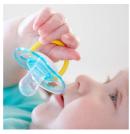

# Fun & colorful range. Designed for maximum comfort

Help meet your little one's essential soothing needs around the clock with the Philips Avent Classic pacifier. Available in a range of colors, our orthodontic collapsible nipple respects your baby's natural oral development.

### Comfortable soft silicone nipple

- 9 out of 10 babies accept our pacifiers\*
- Designed for natural oral development

### **Orthodontic nipple**

Our collapsible silicone nipple has a symmetrical shape that respects your baby's palate, teeth and gums as he or she grows.

### Security handle

Our security handle lets you easily remove your baby's pacifier at any time. Even little hands can grab it!