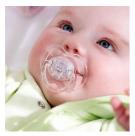

# Nipple acceptance

Babies know what they like! We asked moms how their little ones respond to Philips Avent nipples and 9 out of 10 babies accept our pacifiers.\*