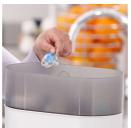

# Easy to sterilize

Keeping your little one's Soothies and pacifiers clean is easy. Simply put them in your sterilizer or submerge in boiling water.

### Hygiene

Can be sterilized Dishwasher safe Easy to clean