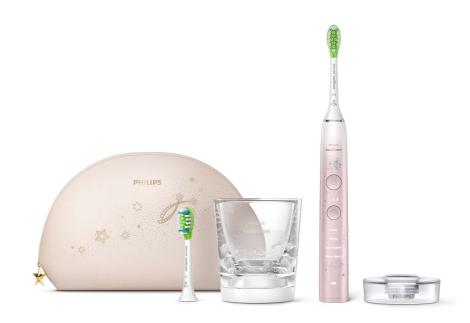

#### **Items included**

Handle: 1 DiamondClean 9000 designer

edition

Brush heads: 2 W3 Premium White Glass charger: 1 designer edition Charger base and puck: 1 Travel pouch: 1 designer edition