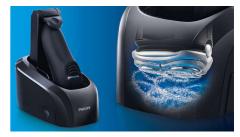

#### Jet Clean system

Thoroughly washes, lubricates, dries and charges to renew the shaver for a superior shave day after day

#### Accessories

Maintenance: Cleaning brush, Protective cap Jet Clean: Automatic cleaning and charging