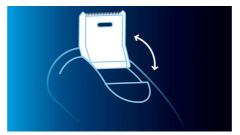

#### **SmartPivot**

The shaver constantly keeps the 3 shaving heads in close contact with your skin for a fast shave