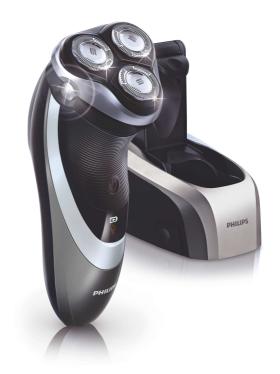

#### **DualPrecision Cutting**

The DualPrecision shaving heads of the electric shaver have slots to shave the normal hairs and holes to shave even the shortest stubble

### **Super Lift&Cut Action**

The dual-blade system built into our electric shaver lifts hairs to cut comfortably below skin level for a closer shave

#### Pop-up trimmer

The shaver has a full-width, pop-up trimmer, which is perfect for grooming your sideburns and moustache

#### **SmartPivot**

The shaver constantly keeps the 3 shaving heads in close contact with your skin for a fast shave