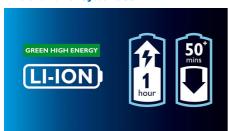

#### Efficient Power System: 50+ min

50+ minutes of cordless power for 17 shaves. Fully charges in 1 hour so it is always ready when you are

#### Ease of use

Display: 2 LED indication

Cleaning: Quick rinse hair chamber, Fully

washable

Operation: Corded and cordless, Rechargeable battery

Shaving time: 50+ minutes, up to 17 shaves Charging time: 1 hour, 3 min quick charge for 1