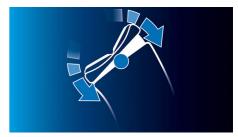

#### **SmartPivot**

The shaver constantly keeps the 3 shaving heads in close contact with your skin for a fast shave