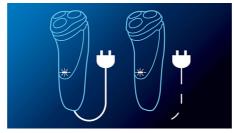

# The fastest way through your morning routine

- Simply rinses clean
- LED Display
- 45+ shaving minutes, 8-hour charge
- Can be used corded and cordless

### **Efficient power System**

Can be used corded and cordless