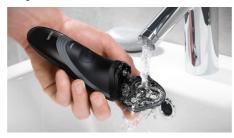

#### Fully washable shaver

Simply pop the heads open, and rinse thoroughly under the tap.