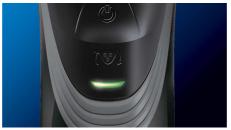

# **LED Display**

Indicates: Battery full, Battery low, Charging, Replace shaving heads, Quick charge

### Ease of use

Display: 2 LED indicator

Charging: Rechargeable, Cordless & corded

operation

Cleaning: Fully washable shaver, QuickRinse

hair chamber

Shaving time: 45+ minutes, up to 15 shaves

Operation: Corded and cordless,

Rechargeable battery

Charging time: 8 hours, 3 min quick charge

for 1 shave

Display indicates: Battery full, Battery low, Charging, Quick charge, Replace shaving

neads

© 2023 Koninklijke Philips N.V. All Rights reserved.