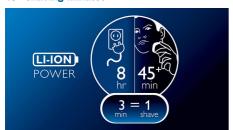

# 45+ shaving minutes

An energy-efficient, powerful lithium-ion battery gives you more shaves per charge. You'll have 45+ minutes of shaving time -

that's around 15 shaves – after 8 hours of charging. Plug it in for 3 minutes and you'll have enough power for one shave.