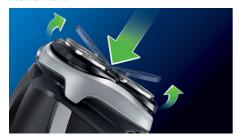

#### Fully washable shaver

Simply pop the heads open, and rinse thoroughly under the tap.