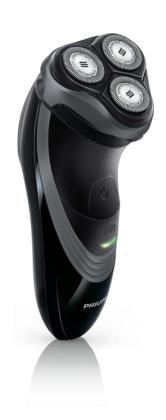

# Comfortable fast shave

PowerTouch adds power to your morning. Now with more minutes per charge, fully washable heads, and ComfortCut blades to give you a more comfortable shave. With PowerTouch you can always fly through your morning routine.

# A comfortable and close end result

- ComfortCut blades glide gently for a smooth, close shave
- Flex & Float adjusts to face and neck curves

# The fastest way through your morning routine

- Simply rinses clean
- LED Display
- 45+ shaving minutes, 8-hour charge
- Can be used corded and cordless