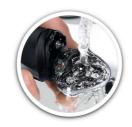

## Fully washable heads

Simply pop the heads open, and thoroughly rinse under the tap.