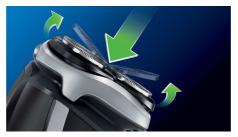

# **Close shaving performance**

· ComfortCut heads glide gently for a smooth close shave

# **Comfort Contour Following**

 $\boldsymbol{\cdot}$  Flexing heads follow the curve of your face

## **ComfortCut heads**

ComfortCut heads have rounded edges that glide smoothly on your skin, so you always get a close, yet comfortable shave.

## Flexing heads

The flexing heads of your Philips shaver keep the shaving surface in close contact with your skin for a fast and efficient shave.