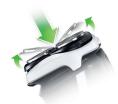

#### Flex & Float System

Flexing & floating heads follow the contours of your face, allowing for better contact with your skin and for catching more hairs, resulting in a closer, faster shave.