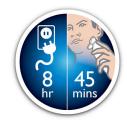

#### 45+ shaving minutes

An energy-efficient, powerful lithium-ion battery gives you more shaves per charge. You'll have 45+ minutes of shaving time - that's around 15 shaves - after 8 hours of charging. Plug it in for 3 minutes and you'll have enough power for one shave.

Shaving time: 45+ minutes Charging time: 8 hours

© 2025 Koninklijke Philips N.V. All Rights reserved.

Specifications are subject to change without notice. Trademarks are the property of Koninklijke Philips N.V. or their respective owners.