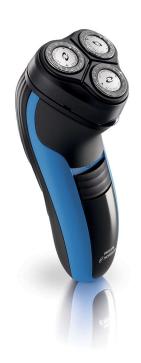

### CloseCut blades

A close and comfortable shave for an affordable price. The Flex & Float system is combined with CloseCut blades, guaranteeing a close and comfortable shave.

#### **Comfortably close**

• CloseCut blades, durable and self-sharpening for close shave

Dry electric shaver 6940LC/18

#### **CloseCut blades**

CloseCut blades are precision-engineered to give you a reliably close shave every time. The durable self-sharpening blades don't wear off to ensure that your shave stays effective and fast.