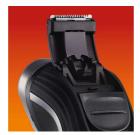

## Moustache and sideburn trimming

· Pop-up trimmer

#### Pop-up trimmer

Full width, pop-up trimmer is perfect for grooming sideburns and moustache.