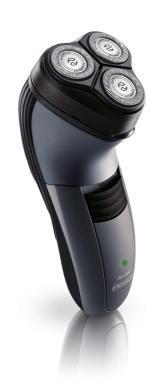

# Close and easy

A close and comfortable Philips Norelco electrics shaver 6955XL/18 for an affordable price. The Reflex Action system is combined with the Super Lift & Cut technology, guaranteeing a close and comfortable shave.

## **Comfortably close**

- · Super Lift & Cut technology
- · Replacement heads

## Adjusts to every curve of your face and neck

Reflex Action system

#### Easy grip

• Ergonomically designed grip for easy handling

## Moustache and sideburn trimming

· Pop-up trimmer