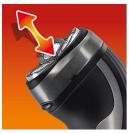

### **Reflex Action system**

Automatically adjusts to every curve of your face and neck.