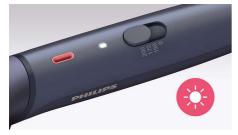

#### Ready to use indicator light

LED light indicates when the brush is ready to use.

1.8m cord

1.8m cord.