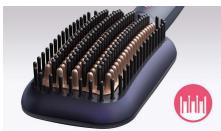

#### **Triple bristle design**

Triple bristle design gently detangles and straightens while protecting your scalp from heat.