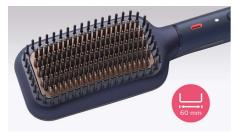

#### Features

Temperature Settings: 3 settings, 150°C - 170°C - 200°C Auto shut-off: after 60 min Brush shape: Paddle Brushing area (mm): 116 L x 60 W Number of heated bristles: 111

**Service** 2-year warranty