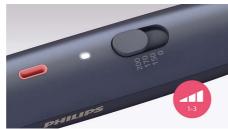

#### **3 temperature settings**

Three temperature settings (150°C, 170°C, 200°C) to suit your hair type.