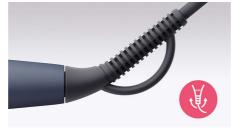

ee hair.

#### Ease of use

- Large paddle-shaped brush
- Fast heat-up time
- Ready to use indicator light
- 1.8m cord for maximum flexibility
- Swivel cord

#### **Care and protect**

- SilkProtect minimizes heat damage on hair
- Ionic care for smooth, shiny hair
- Argan oil infused ceramic coating
- 3 temperature settings to suit your hair type
- Triple bristle design

# Highlights

#### **Triple bristle design**



Triple bristle design gently detangles and straightens while protecting your scalp from heat.

#### Large paddle-shaped brush



The paddle-shaped design to straighten more hair in one go.

#### Fast heat-up time



Ready to use in 50 seconds.

#### Ready to use indicator light



LED light indicates when the brush is ready to use.

1.8m cord



1.8m cord.

#### Swivel cord



Swivel cord for comfortable use.

#### **3 temperature settings**



Three temperature settings (150°C, 170°C, 200°C) to suit your hair type.

#### Argan oil ceramic coating

The bristles with argan oil infused ceramic coating glide smoothly through your hair for naturally straight and shiny look.

© 2024 Koninklijke Philips N.V. All Rights reserved.

their respective owners.

Specifications are subject to change without notice. Trademarks are the property of Koninklijke Philips N.V. or

Issue date 2024-08-09 Version: 6.6.1

EAN: 87 20689 00220 2

www.philips.com



#### BHH885/10

## Specifications

#### **Technical specifications**

Voltage: Universal V Cord length: 1.8 m Heater type: PTC Product size (mm): 350 L x 75 W x 48 D Total number of bristles: 247 LED light indicator: White co