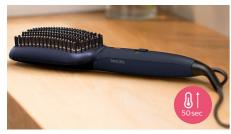

ght, beautifully shiny hair in just 5 minutes. Our SilkProtect technology with ionic care system work together with the bristle design for healthy looking, frizz-free hair.

#### Ease of use

- Large paddle-shaped brush
- Fast heat-up time
- Ready to use indicator light
- 1.8m cord for maximum flexibility
- Swivel cord

#### **Care and protect**

- SilkProtect minimizes heat damage on hair
- Ionic care for smooth, shiny hair
- Argan oil infused ceramic coating
- 3 temperature settings to suit your hair type
- Triple bristle design

# Highlights

#### **Triple bristle design**



Triple bristle design gently detangles and straightens while protecting your scalp from heat.

#### Large paddle-shaped brush



The paddle-shaped design to straighten more hair in one go.

#### Fast heat-up time



Ready to use in 50 seconds.

#### Ready to use indicator light



LED light indicates when the brush is ready to use.

1.8m cord



1.8m cord.

#### Swivel cord



Swivel cord for comfortable use.

#### **3 temperature settings**



Three temperature settings (150°C, 170°C, 200°C) to suit your hair type.

#### Argan oil ceramic coating

The bristles with argan oil infused ceramic coating glide smoothly through your hair for naturally straight and shiny look.

© 2024 Koninklijke Philips N.V. All Rights reserved.

their respective owners.

Specifications are subject to change without notice. Trademarks are the property of Koninklijke Philips N.V. or

Issue date 2024-08-09 Version: 6.6.1

EAN: 87 20689 00220 2

www.philips.com



#### BHH885/10

## Specifications

#### **Technical specifica