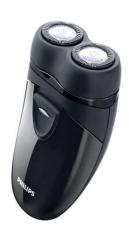

### Perfect travel shaver

The Philips electric shaver combines the close cut shaving system with independently floatig heads. You can be confident you will look your best - every day

#### CloseCut system

For a close shave made in Europe

#### **Independently floating heads**

Align the razor sharp blades of the Philips shaver closer to your skin for exceptional closeness; the independently floating heads follow the curves of your face.

### **Cordless battery shaver**

Up to 60 minutes cordless shave