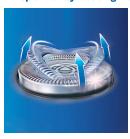

#### Adjusts to every curve of your face and neck

• Follow the curves of your face

#### **Independently floating heads**

Align the razor sharp blades of the Philips shaver closer to your skin for exceptional closeness; the independently floating heads follow the curves of your face.