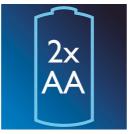

# **Efficient power system**

Cordless 2AA battery shaver

# **Cordless battery shaver**

Up to 60 minutes cordless shave

#### Accessories

Maintenance: Cleaning brush, Protective cap

**Power** Battery type: AA