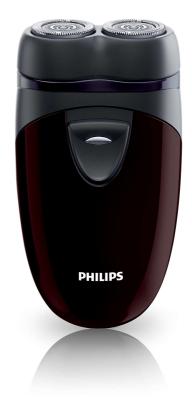

**Electric shaver** 

**Battery powered** 

**Convenient to carry** 

PQ206/18

# **Clean Shave for confidence**

The philips PQ206 electric shaver combines the close cut shaving system with independently floating heads. You can be confident you will look your best every day

#### **Electric shaver**

#### PQ206/18