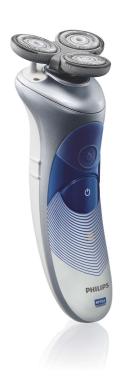

#### Gently follows the contours of your face

· Gently follows the contours of your face

#### For a close shave

Gently follows the contours of your face for a close shave, even in hard to reach areas

#### Stretches skin and lifts hairs

The shaving heads have unique rings with a stretch and lift pattern that contributes to a great shave