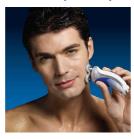

### Moisturizes your skin while you shave

This Philips electric shaver gently follows the contours of your face for a close shave and the rings have a stretch & lift pattern to prepare the skin for a great shave. The new conditioner protects the skin against irritation.

#### For a close shave

Gently follows the contours of your face for a close shave, even in hard to reach areas