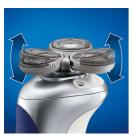

#### A great close shave

· Stretch and Lift pattern for a great shave

#### Stretches skin and lifts hairs

The shaving heads have unique rings with a stretch and lift pattern that contributes to a great shave