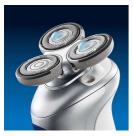

#### Moisturize while you shave

NIVEA FOR MEN conditioner is dispensed through the shaving heads directly onto your skin, moisturizing it while shaving. The conditioner contains Natural Microtec which protects your skin against irritation

#### Replaceable cartridge

Simply pump the NIVEA FOR MEN shaving conditioner from the refill can directly into the Advanced Skin Protection System