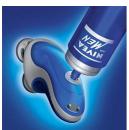

#### Easy shaving conditioner refill

· Integrated cartridge refill system

#### Integrated cartridge refill

Simply pump the NIVEA FOR MEN shaving conditioner from the refill can directly into the Philips NIVEA FOR MEN shaver.