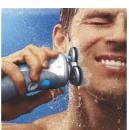

#### Shave in or out of the shower

• Wet use

#### Wet use

Use the shaver in the shower to save time and gives you the fresh sensation of wet shaving.