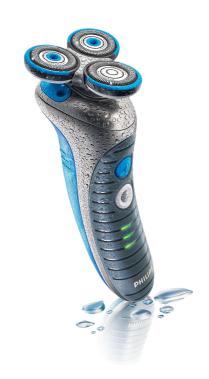

#### **Skin protection system**

• Flex Tracker system

#### **Superior gliding**

· Glide rings

#### Flex Tracker system

The Flex Tracker automatically tracks the curves of your face and helps to protect against skin irritation.

#### Glide rings

The shaving heads have unique glide rings to help the shaver move smoothly over your face.