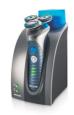

Flex Tracker system

#### Moisturizing and soothing shave

NIVEA FOR MEN conditioner dispensing system

#### Easy shaving conditioner refill

· Integrated cartridge refill system

#### **Superior gliding**

· Glide rings

## Highlights

#### **Conditioner dispensing system**



NIVEA FOR MEN moisturizing shaving conditioner is dispensed directly onto your skin

#### Integrated cartridge refill



Simply pump the NIVEA FOR MEN shaving conditioner from the refill can directly into the Philips NIVEA FOR MEN shaver.

#### Flex Tracker system



The Flex Tracker automatically tracks the curves of your face and helps to protect against skin irritation.



#### Glide rings



The shaving heads have unique glide rings to help the shaver move smoothly over your face.

#### Refill and charge stand



Automatically refills shaver with NIVEA FOR MEN conditioner and keeps shaver fully charged at all times.

#### Wet use



Use the shaver in the shower to save time and gives you the fresh sensation of wet shaving.

## Specifications

#### **Shaving Performance**

Contour following: Flex Tracker system
Shaving system: Lift & Cut technology
SkinComfort: NIVEA FOR MEN conditioner
dispensing system, Glide rings
Styling: Skin friendly precision trimmer

#### **Accessories**

Creams & Lotions: 75ml shaving conditioner

refill

Pouch: Soft pouch

Maintenance: Protective cap

Stand: Charging stand, Refill and charge

stand

#### Design

Finishing: Lacquer

#### Ease of use

Cleaning: Washable

**Display**: Battery full indicator, Battery low indicator, Charge indicator, Travel lock

Wet & Dry: S