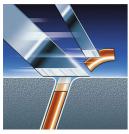

## Shaves even the shortest stubble

· Precision Cutting System

## **Precision Cutting System**

The electric shaver has ultra-thin heads with slots to shave the long hairs and holes to shave even the shortest stubble.