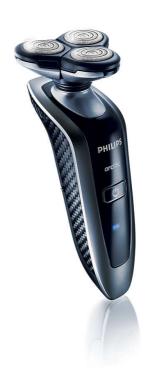

## Perfectly close, even on the neck

For men who only want the very best, the Philips arcitec electric shaver RQ1050 combines Flex and Pivot Action with the Triple-track shaving heads for a perfectly close shave, even on the neck.

#### Perfectly close, even on the neck

• Flex and Pivot Action follows every curve

#### Flex and Pivot Action

Three independently flexing heads in a shaving unit that swivels with full range of motion. This unique combination ensures optimum skin contact in curved areas to catch even the most problematic neck hair.