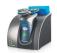

FOR MEN NIVEA FOR MEN shaver

with refill and charge stand

HS8060/24

#### **Refill and charge stand**

Automatically refills shaver with NIVEA FOR MEN conditioner and keeps shaver fully charged at all times.