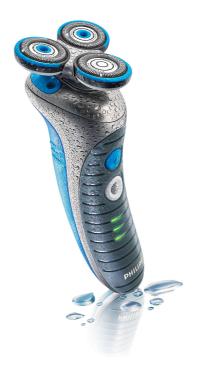

FOR MEN NIVEA FOR MEN shaver

with refill and charge stand

HS8060/24

# NIVEA FOR MEN shaver

# Highlights