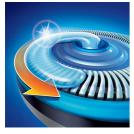

# Skin protection system

• Flex Tracker system

### Flex Tracker system

The Flex Tracker automatically tracks the curves of your face and helps to protect against skin irritation.