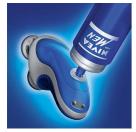

# Easy shaving conditioner refill

• Integrated cartridge refill system

### Integrated cartridge refill system

Simply pump the NIVEA FOR MEN shaving conditioner from the refill can directly into the Philips NIVEA FOR MEN shaver.