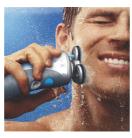

# Shave in or out of the shower

• Wet use

#### Wet use

Use the shaver in the shower to save time and give yourself the fresh sensation of wet shaving.

HS8060/24