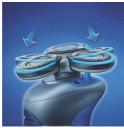

# Conditioner Dispensing System

NIVEA FOR MEN shaving conditioner is dispensed directly onto your skin for a moisturising and soothing shave. The formula is enriched with vitamins and chamomile to condition your skin and support a healthy look

### **Conditioner dispensing system**

NIVEA FOR MEN moisturising shaving conditioner is dispensed directly onto your skin