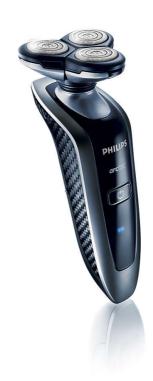

# Perfectly close, even on the neck

For men who only want the very best, arcitec combines Flex & Pivot Action with the Triple-track shaving heads for a perfectly close shave, even on the neck.

#### Perfectly close, even on the neck

• Flex & Pivot Action follows every curve

#### Flex & Pivot Action

Three independently flexing heads in a shaving unit that swivels with a full range of motion. This unique combination ensures optimum skin contact in curved areas to catch even the most problematic neck hair.