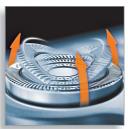

#### **SmartTouch Contour-following**

Constantly keeps the 3 shaving heads in close contact with your skin for a fast and efficient shave.