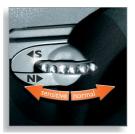

#### Prevent skin irritation/Sensitive skin

· Personal Comfort Control adapts to your skin type

#### **Personal Comfort Control**

Personal Comfort Control adapts the shaver to your skin type. Select the 'Normal' setting for a fast and comfortable close shave. Select 'Sensitive' for a comfortable close shave with maximum skin comfort.