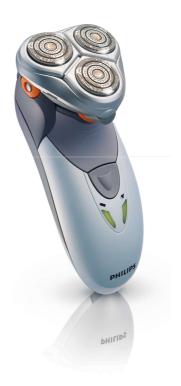

### Perfectly close, even in-hard to-reach areas

For men who only want the very best, SmartTouch-XL combines advanced Speed-XL shaving heads with the unique SmartTouch Contour Following system for a perfectly close shave with less irritation.

#### Perfectly close, even in hard-to-reach areas

- ${}^{\raisebox{3.5pt}{\text{\circle*{1.5}}}}$  SmartTouch Contour-following: for a fast and efficient shave
- · Speed-XL shaving heads for a fast and close shave