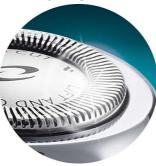

#### **Always Close**

• Self-sharpening blades

#### Self-sharpening blades

The blades sharpen themselves with each use to ensure a clean, close shave every time.