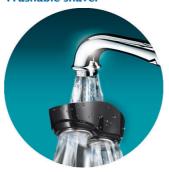

#### Simply rinses clean

· Washable shaver

## Washable shaver

The water resistant Philips shaver can be easily rinsed under the tap.