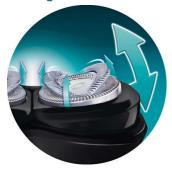

### Follows the curves of your face

• Independently floating heads + reflex action

### Floating Heads + ReflexAction

Independently floating heads ensure comfortable skin contact while the reflex action system automatically adjusts to the curves of your face and