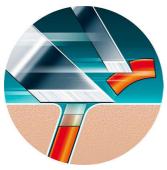

### **Comfortably close**

- Lift & Cut
- Lift & Cut

#### Lift & Cut

This unique dual blade system gently lifts hair into position for an incredibly close cut.

### Lift & Cut

This unique Philips HQ912 dual blade system gently lifts hair into position for an incredibly close cut.