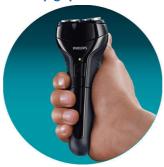

## Easy to hold

- · Anti-slip grip
- Slim design fits comfortably in your hand

#### Anti-slip grip

The soft-touch slim fit handle with ribbed grips are designed to fit comfortably in your hand for maximum control.