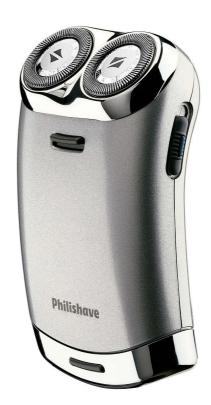

## Close shave

Simple, compact and advanced two-headed Philips shaver HS190/24 with Lift & Cut technology and individually floating heads for a close shave

## Adjusts to every curve of your face and neck

· Individually floating heads

## **Individually floating heads**

Align the razor sharp blades of your Philips shaver closer to your skin for exceptional closeness.

Specifications

### **Shaving Performance**

Contour following: Individual floating heads