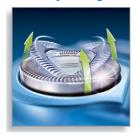

## Adjusts to every curve of your face and neck

· Individually floating heads

## **Individually floating heads**

Align the razor sharp blades of your Philips shaver closer to your skin for exceptional closeness.

Specifications

### **Shaving Performance**

Contour following: Individual floating heads