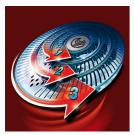

## Adjusts to every curve of your face and neck

• Reflex Action system

### **Reflex Action system**

Automatically adjusts to every curve of your face and neck.