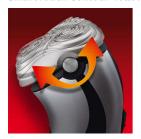

# Rinses clean in seconds

• FastRinse with anti-bacterial coating inside

### **FastRinse**

Anti-bacterial coating inside the shaving unit ensures that the shaver is rinsed clean in seconds.