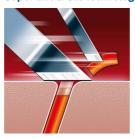

# Fast. Close. Efficient.

The three tracks of the Speed-XL shaving heads offer 50% more shaving surface for a fast and close shave

## A fast and close shave

• Speed-XL shaving heads for a fast and close shave

## **Speed-XL shaving heads**

The three shaving tracks offer 50% more shaving surface for a fast and close shave. \*compared to standard rotary shaving heads.