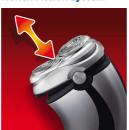

## Adjusts to every curve of your face and neck

• Reflex Action system

### **Reflex Action system**

Automatically adjusts to every curve of your face and neck.