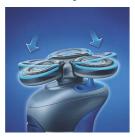

# Conditioner Dispensing System

NIVEA FOR MEN shaving conditioner is dispensed through the shaving heads directly onto the skin, moisturizing it while shaving. The conditioner contains chamomile and vitamins to protect your skin against irritation

# Moisturizing and soothing shave

NIVEA FOR MEN conditioner dispensing system

# **Conditioner dispensing system**

NIVEA FOR MEN moisturizing shaving conditioner is dispensed directly onto your skin