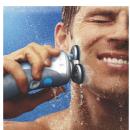

# Shave in or out of the shower

• Wet use

#### Wet use

Use the shaver in the shower to save time and gives you the fresh sensation of wet shaving.