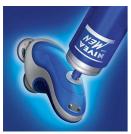

### Integrated cartridge refill

Simply pump the NIVEA FOR MEN shaving conditioner from the refill can directly into the Philips NIVEA FOR MEN shaver.

### Easy shaving conditioner refill

· Integrated cartridge refill system