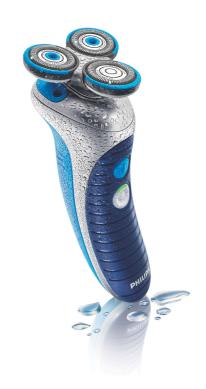

# Smooth shave, healthy skin

# Moisturizing and soothing shave

NIVEA FOR MEN conditioner dispensing system